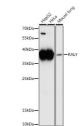

## Anti-RALY antibody (STJ11102735)

## **GENERAL INFORMATION**

Product Type Primary antibodies

Short Description Rabbit polyclonal antibody anti-RALY is suitable for use in Western Blot.

Applications WB Host/Source Rabbit

Reactivity Human, Mouse, Rat

## **PRODUCT PROPERTIES**

Clonality Polyclonal

Clone ID Concentration

Conjugation Unconjugated Purification Affinity purification Dilution Range WB 1:500-1:2000

Formulation PBS containing 0.02% Sodium Azide, 50% Glycerol, pH7.3.

## **TARGET INFORMATION**

Gene ID 22913 Gene Symbol RALY

Uniprot ID RALY\_HUMAN

Immunogen Recombinant fusion protein containing a sequence corresponding to amino acids 96-306 of human RALY (NP\_057951.1).