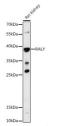

## Anti-RALY antibody (STJ11102735)

## **GENERAL INFORMATION**

Product Type Primary antibodies

Short Description Rabbit polyclonal antibody anti-RALY is suitable for use in Western Blot.

Applications WB Host/Source Rabbit

Reactivity Human, Mouse, Rat

## **PRODUCT PROPERTIES**

Clonality Polyclonal

Clone ID Concentration

Conjugation Unconjugated Purification Affinity purification Dilution Range WB 1:500-1:2000

Formulation PBS containing 0.02% Sodium Azide, 50% Glycerol, pH7.3.

## **TARGET INFORMATION**

Gene ID 22913 Gene Symbol RALY

Uniprot ID RALY\_HUMAN

Immunogen Recombinant fusion protein containing a sequence corresponding to amino acids 96-306 of human RALY (NP\_057951.1).