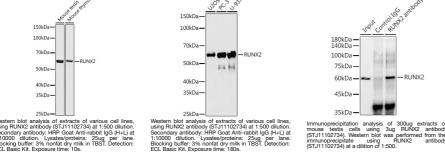

## Anti-RUNX2 antibody (STJ11102734) STJ11102734

## **GENERAL INFORMATION**

 Product Type
 Primary antibodies

 Short Description
 Rabbit monoclonal antibody anti-RUNX2 is suitable for use in Western Blot and Immunoprecipitation.

 Applications
 WB, IP

 Reactivity
 Human, Mouse

## **PRODUCT PROPERTIES**

 
 Clonality Clone ID
 Monoclonal

 Concentration

 Conjugation
 Unconjugated

 Purification
 Affinity purification

 Dilution Range
 WB 1:500-1:2000 IP 1:50-1:200

 Formulation
 PBS containing 0.02% Sodium Azide, 0.05% BSA, 50% Glycerol, pH7.3.