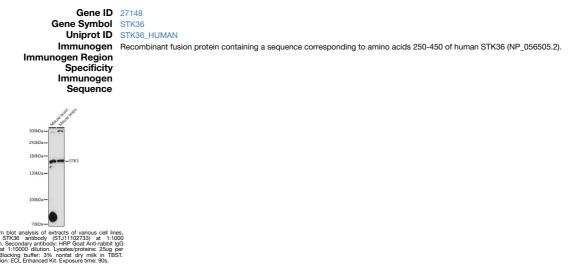

## **GENERAL INFORMATION**

 Product Type
 Primary antibodies

 Short Description
 Rabbit polyclonal antibody anti-STK36 is suitable for use in Western Blot.

 Applications
 WB

 Host/Source
 Rabbit

 Reactivity
 Human, Mouse

## **PRODUCT PROPERTIES**

 Clonality
 Polyclonal

 Clone ID

 Concentration

 Conjugation
 Uconjugated

 Purification
 Affinity purification

 Dilution Range
 WB 1:500-1:2000

 Formulation
 PBS containing 0.02% Sodium Azide, 50% Glycerol, pH7.3.