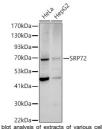

## Anti-SRP72 antibody (STJ11102732)

## **GENERAL INFORMATION**

Product Type Primary antibodies

Short Description Rabbit polyclonal antibody anti-SRP72 is suitable for use in Western Blot and Immunohistochemistry.

Applications WB, IHC Host/Source Rabbit Reactivity Human, Rat