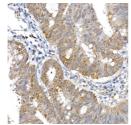

## Anti-SRP72 antibody (STJ11102732)

## **GENERAL INFORMATION**

Product Type Primary antibodies

Short Description Rabbit polyclonal antibody anti-SRP72 is suitable for use in Western Blot and Immunohistochemistry.

Applications WB, IHC Host/Source Rabbit Reactivity Human, Rat