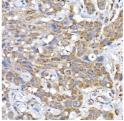

## Anti-SRP72 antibody (STJ11102732)

## **GENERAL INFORMATION**

Product Type Primary antibodies

Short Description Rabbit polyclonal antibody anti-SRP72 is suitable for use in Western Blot and Immunohistochemistry.

Applications WB, IHC Host/Source Rabbit Reactivity Human, Rat