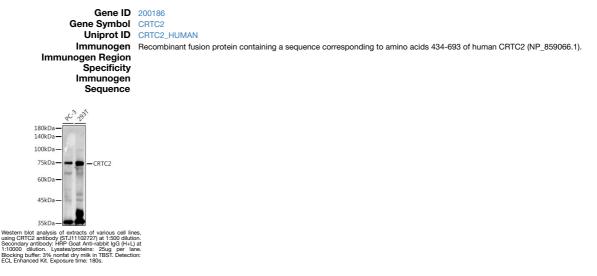

## Anti-CRTC2 antibody (STJ11102727) STJ11102727

## **GENERAL INFORMATION**

 Product Type
 Primary antibodies

 Short Description
 Rabbit polyclonal antibody anti-CRTC2 is suitable for use in Western Blot.

 Applications
 WB

 Host/Source
 Rabbit

 Reactivity
 Human

## **PRODUCT PROPERTIES**

 
 Clonality Clone ID
 Polyclonal

 Concentration

 Conjugation
 Unconjugated

 Purification
 Affinity purification

 Dilution Range
 WB 1:500-1:2000

 Formulation
 PBS containing 0.02% Sodium Azide, 50% Glycerol, pH7.3. Isotype