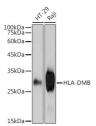

## **TARGET INFORMATION**

Gene ID 3109
Gene Symbol HLA-DMB

Uniprot ID DMB\_HUMAN Immunogen A synthesized

Specificity

Immunogen Sequence

Western blot analysis of extracts of various cell lines, using HLA-DMB antibody (STJ11102725) at 1:1000 dilution. Secondary antibody: HRP Goat Anti-rabbit IgG (H+L) at 1:10000 dilution. Lysates/proteins: 25ug per lane. Blocking buffer: 3% nonflat dry milk in TBST.