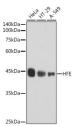

## Anti-HFE antibody (STJ11102724)

## **GENERAL INFORMATION**

Product Type Primary antibodies

Short Description Rabbit monoclonal antibody anti-HFE is suitable for use in Western Blot.

Applications WB Host/Source Rabbit Reactivity Human