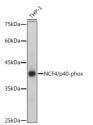

## Anti-NCF4/p40-phox antibody (STJ11102723)

Applications WB, IHC, IP Host/Source Rabbit Reactivity Human, Mouse

## **PRODUCT PROPERTIES**

Clonality Monoclonal

Clone ID Concentration

Conjugation Unconjugated Purification Affinity purification Dilution Range WB 1:500-1:2000

IHC 1:50-1:200 IP 1:50-1:200

Formulation PBS containing 0.02% Sodium Azide, 0.05% BSA, 50% Glycerol, pH7.3.