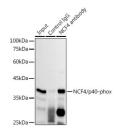

## Anti-NCF4/p40-phox antibody (STJ11102723)

Applications WB, IHC, IP Host/Source Rabbit Reactivity Human, Mouse

## **PRODUCT PROPERTIES**

Clonality Monoclonal

Clone ID Concentration

Conjugation Unconjugated Purification Affinity purification Dilution Range WB 1:500-1:2000

IHC 1:50-1:200 IP 1:50-1:200

Formulation PBS containing 0.02% Sodium Azide, 0.05% BSA, 50% Glycerol, pH7.3.