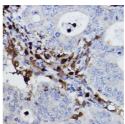

## Anti-NCF4/p40-phox antibody (STJ11102723)

Applications WB, IHC, IP Host/Source Rabbit Reactivity Human, Mouse

## **PRODUCT PROPERTIES**

Clonality Monoclonal

Clone ID Concentration

Conjugation Unconjugated Purification Affinity purification Dilution Range WB 1:500-1:2000

IHC 1:50-1:200 IP 1:50-1:200

Formulation PBS containing 0.02% Sodium Azide, 0.05% BSA, 50% Glycerol, pH7.3.