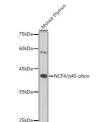

## Anti-NCF4/p40-phox antibody (STJ11102723)

Applications WB, IHC, IP Host/Source Rabbit Reactivity Human, Mouse

## **PRODUCT PROPERTIES**

Clonality Monoclonal

Clone ID Concentration

Conjugation Unconjugated Purification Affinity purification Dilution Range WB 1:500-1:2000

IHC 1:50-1:200 IP 1:50-1:200

Formulation PBS containing 0.02% Sodium Azide, 0.05% BSA, 50% Glycerol, pH7.3.