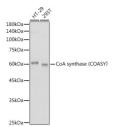

Western blot analysis of extracts of various cell lines, using CoA synthase (CoASY) antibody (STJ11102722) at 1:1000 dilution. Secondary antibody: HRP Goat Artirabbit IgG (H+L) at 1:10000 dilution. Lysates/proteins: 25ug