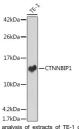

## Anti-CTNNBIP1 antibody (STJ11102721)

## **GENERAL INFORMATION**

Product Type Primary antibodies

Short Description Rabbit monoclonal antibody anti-CTNNBIP1 is suitable for use in Western Blot.

Applications WB Host/Source Rabbit Reactivity Human

## **PRODUCT PROPERTIES**

Clonality Monoclonal

Clone ID

Concentration
Conjugation Unconjugated Purification Affinity purification Dilution Range WB 1:500-1:2000

Formulation PBS containing 0.02% Sodium Azide, 0.05% BSA, 50% Glycerol, pH7.3.

Isotype IgG

Storage Instruction Store in a freezer at-20°C and avoid freeze-thaw cycles.

## **TARGET INFORMATION**

Gene ID 56998 Gene Symbol CTNNBIP1

Uniprot ID CNBP1\_HUMAN Immunogen A synthesized peptide derived from human CTNNBIP1.

Immunogen Region Specificity Immunogen Sequence