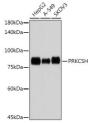

## **GENERAL INFORMATION**

Product Type Primary antibodies

**Short Description** Rabbit monoclonal antibody anti-PRKCSH is suitable for use in Western Blot.

Applications WB Host/Source Rabbit Reactivity Human

## **PRODUCT PROPERTIES**

Clonality Monoclonal

Clone ID

Concentration
Conjugation Unconjugated Purification Affinity purification Dilution Range WB 1:500-1:2000

Formulation PBS containing 0.02% Sodium Azide, 0.05% BSA, 50% Glycerol, pH7.3.