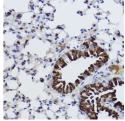

## Anti-MGST1 antibody (STJ11102719)

## **GENERAL INFORMATION**

Product Type Primary antibodies

Short Description Rabbit monoclonal antibody anti-MGST1 is suitable for use in Western Blot, Immunohistochemistry and

Immunofluorescence.

Applications WB, IHC, IF Host/Source Rabbit

## **PRODUCT PROPERTIES**

Clonality Monoclonal

Clone ID Concentration

Conjugation Unconjugated Purification Affinity purification Dilution Range WB 1:500-1:2000 IHC 1:50-1:200

IF 1:50-1:200

Formulation PBS containing 0.02% Sodium Azide, 0.05% BSA, 50% Glycerol, pH7.3.