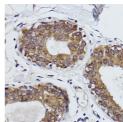

## Anti-MGST1 antibody (STJ11102719)

## **GENERAL INFORMATION**

Product Type Primary antibodies

Short Description Rabbit monoclonal antibody anti-MGST1 is suitable for use in Western Blot, Immunohistochemistry and

Immunofluorescence.

Applications WB, IHC, IF Host/Source Rabbit

## **PRODUCT PROPERTIES**

Clonality Monoclonal

Clone ID Concentration

Conjugation Unconjugated Purification Affinity purification Dilution Range WB 1:500-1:2000 IHC 1:50-1:200

IF 1:50-1:200

Formulation PBS containing 0.02% Sodium Azide, 0.05% BSA, 50% Glycerol, pH7.3.