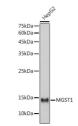

## Anti-MGST1 antibody (STJ11102719)

## **GENERAL INFORMATION**

Product Type Primary antibodies

Short Description Rabbit monoclonal antibody anti-MGST1 is suitable for use in Western Blot, Immunohistochemistry and

Immunofluorescence.

Applications WB, IHC, IF Host/Source Rabbit

## **PRODUCT PROPERTIES**

Clonality Monoclonal

Clone ID Concentration

Conjugation Unconjugated Purification Affinity purification Dilution Range WB 1:500-1:2000 IHC 1:50-1:200

IF 1:50-1:200

Formulation PBS containing 0.02% Sodium Azide, 0.05% BSA, 50% Glycerol, pH7.3.