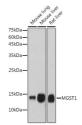

## Anti-MGST1 antibody (STJ11102719)

## **GENERAL INFORMATION**

Product Type Primary antibodies

Short Description Rabbit monoclonal antibody anti-MGST1 is suitable for use in Western Blot, Immunohistochemistry and

Immunofluorescence.

Applications WB, IHC, IF Host/Source Rabbit

## **PRODUCT PROPERTIES**

Clonality Monoclonal

Clone ID Concentration

Conjugation Unconjugated Purification Affinity purification Dilution Range WB 1:500-1:2000 IHC 1:50-1:200

IF 1:50-1:200

Formulation PBS containing 0.02% Sodium Azide, 0.05% BSA, 50% Glycerol, pH7.3.