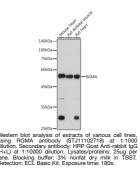

## **GENERAL INFORMATION**

Applications WB Host/Source Rabbit Reactivity Mouse, Rat

Product Type Primary antibodies Short Description Rabbit monoclonal antibody anti-RGMA is suitable for use in Western Blot.

## **PRODUCT PROPERTIES**

Clonality Monoclonal Clone ID Concentration Conjugation Unconjugated Purification Affinity purification Dilution Range WB 1:500-1:2000 Formulation PBS containing 0.02% Sodium Azide, 0.05% BSA, 50% Glycerol, pH7.3. Isotype IgG Storage Instruction Store in a freezer at-20°C and avoid freeze-thaw cycles.