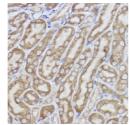

## Anti-Erlin-2 antibody (STJ11102711)

## **GENERAL INFORMATION**

Product Type Primary antibodies

Short Description Rabbit monoclonal antibody anti-Erlin-2 is suitable for use in Western Blot and Immunohistochemistry.

Applications WB, IHC Host/Source Rabbit

## **PRODUCT PROPERTIES**

Clonality Monoclonal

Clone ID

Concentration
Conjugation Unconjugated Purification Affinity purification Dilution Range WB 1:500-1:2000

IHC 1:50-1:200

Formulation PBS containing 0.02% Sodium Azide, 0.05% BSA, 50% Glycerol, pH7.3.