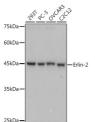

## Anti-Erlin-2 antibody (STJ11102711)

## **GENERAL INFORMATION**

Product Type Primary antibodies

Short Description Rabbit monoclonal antibody anti-Erlin-2 is suitable for use in Western Blot and Immunohistochemistry.

Applications WB, IHC Host/Source Rabbit

## **PRODUCT PROPERTIES**

Clonality Monoclonal

Clone ID

Concentration
Conjugation Unconjugated Purification Affinity purification Dilution Range WB 1:500-1:2000

IHC 1:50-1:200

Formulation PBS containing 0.02% Sodium Azide, 0.05% BSA, 50% Glycerol, pH7.3.