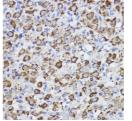

## Anti-Erlin-2 antibody (STJ11102711)

## **GENERAL INFORMATION**

Product Type Primary antibodies

Short Description Rabbit monoclonal antibody anti-Erlin-2 is suitable for use in Western Blot and Immunohistochemistry.

Applications WB, IHC Host/Source Rabbit

## **PRODUCT PROPERTIES**

Clonality Monoclonal

Clone ID

Concentration
Conjugation Unconjugated Purification Affinity purification Dilution Range WB 1:500-1:2000

IHC 1:50-1:200

Formulation PBS containing 0.02% Sodium Azide, 0.05% BSA, 50% Glycerol, pH7.3.