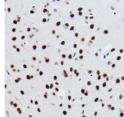

## Anti-BRMS1 antibody (STJ11102709)

## **GENERAL INFORMATION**

Product Type Primary antibodies

Short Description Rabbit monoclonal antibody anti-BRMS1 is suitable for use in Immunohistochemistry.

Applications IHC Host/Source Rabbit

Reactivity Human, Mouse, Rat