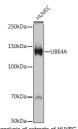

## Anti-UBE4A antibody (STJ11102707)

## **GENERAL INFORMATION**

Product Type Primary antibodies

**Short Description** Rabbit monoclonal antibody anti-UBE4A is suitable for use in Western Blot.

Applications WB Host/Source Rabbit

Reactivity Human, Mouse, Rat