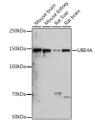

## Anti-UBE4A antibody (STJ11102707)

## **GENERAL INFORMATION**

Product Type Primary antibodies

**Short Description** Rabbit monoclonal antibody anti-UBE4A is suitable for use in Western Blot.

Applications WB Host/Source Rabbit

Reactivity Human, Mouse, Rat