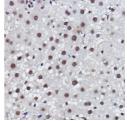

## **GENERAL INFORMATION**

Product Type Primary antibodies

Short Description Rabbit monoclonal antibody anti-MED4 is suitable for use in Western Blot and Immunohistochemistry.

Applications WB, IHC Host/Source Rabbit

## **PRODUCT PROPERTIES**

Clonality Monoclonal

Clone ID

Concentration
Conjugation Unconjugated Purification Affinity purification Dilution Range WB 1:500-1:2000

IHC 1:50-1:200

Formulation PBS containing 0.02% Sodium Azide, 0.05% BSA, 50% Glycerol, pH7.3.