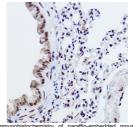

## **GENERAL INFORMATION**

Product Type Primary antibodies

Short Description Rabbit monoclonal antibody anti-MED4 is suitable for use in Western Blot and Immunohistochemistry.

Applications WB, IHC Host/Source Rabbit

## **PRODUCT PROPERTIES**

Clonality Monoclonal

Clone ID

Concentration
Conjugation Unconjugated Purification Affinity purification Dilution Range WB 1:500-1:2000

IHC 1:50-1:200

Formulation PBS containing 0.02% Sodium Azide, 0.05% BSA, 50% Glycerol, pH7.3.