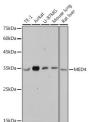

## **GENERAL INFORMATION**

Product Type Primary antibodies

Short Description Rabbit monoclonal antibody anti-MED4 is suitable for use in Western Blot and Immunohistochemistry.

Applications WB, IHC Host/Source Rabbit

## **PRODUCT PROPERTIES**

Clonality Monoclonal

Clone ID

Concentration
Conjugation Unconjugated Purification Affinity purification Dilution Range WB 1:500-1:2000

IHC 1:50-1:200

Formulation PBS containing 0.02% Sodium Azide, 0.05% BSA, 50% Glycerol, pH7.3.