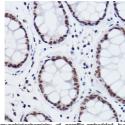

## **GENERAL INFORMATION**

Product Type Primary antibodies

Short Description Rabbit monoclonal antibody anti-MED4 is suitable for use in Western Blot and Immunohistochemistry.

Applications WB, IHC Host/Source Rabbit

## **PRODUCT PROPERTIES**

Clonality Monoclonal

Clone ID

Concentration
Conjugation Unconjugated Purification Affinity purification Dilution Range WB 1:500-1:2000

IHC 1:50-1:200

Formulation PBS containing 0.02% Sodium Azide, 0.05% BSA, 50% Glycerol, pH7.3.