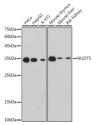

## Anti-NUDT5 antibody (STJ11102697)

## **GENERAL INFORMATION**

Product Type Primary antibodies

Short Description Rabbit monoclonal antibody anti-NUDT5 is suitable for use in Western Blot and Immunofluorescence.

Applications WB, IF Host/Source Rabbit

## **PRODUCT PROPERTIES**

Clonality Monoclonal

Clone ID Concentration

Conjugation Unconjugated Purification Affinity purification Dilution Range WB 1:500-1:2000

IF 1:50-1:200

Formulation PBS containing 0.02% Sodium Azide, 0.05% BSA, 50% Glycerol, pH7.3.