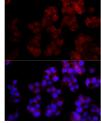

## **TARGET INFORMATION**

Gene ID 11164 Gene Symbol NUDT5

Uniprot ID NUDT5\_HUMAN

Immunogen Region Specificity Immunogen Sequence

Immunogen A synthesized peptide derived from human NUDT5.

Immunofluorescence analysis of HepG2 cells using NUDT5 rabbit monoclonal antibody (STJ11102697) at dilution of 1:100 (40x lens). Blue: DAPI for nuclear staining.