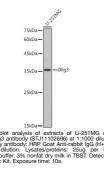

## **PRODUCT PROPERTIES**

Clonality Monoclonal Clone ID Concentration Conjugation Unconjugated Purification Affinity purification Dilution Range WB 1:500-1:2000 Formulation PBS containing 0.02% Sodium Azide, 0.05% BSA, 50% Glycerol, pH7.3. Isotype IgG Storage Instruction Store in a freezer at-20°C and avoid freeze-thaw cycles.