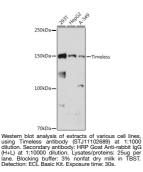

## **GENERAL INFORMATION**

Applications WB Host/Source Rabbit Reactivity Human

Product Type Primary antibodies Short Description Rabbit monoclonal antibody anti-Timeless is suitable for use in Western Blot.