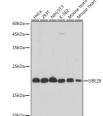

## Anti-UBE2B antibody (STJ11102688)

## **GENERAL INFORMATION**

Product Type Primary antibodies

Short Description Rabbit monoclonal antibody anti-UBE2B is suitable for use in Western Blot and Immunohistochemistry.

Applications WB, IHC Host/Source Rabbit

## **PRODUCT PROPERTIES**

Clonality Monoclonal

Clone ID

Concentration
Conjugation Unconjugated Purification Affinity purification Dilution Range WB 1:500-1:2000

IHC 1:50-1:200

Formulation PBS containing 0.02% Sodium Azide, 0.05% BSA, 50% Glycerol, pH7.3.

## **TARGET INFORMATION**

Gene ID 7320 Gene Symbol UBE2B

Uniprot ID UBE2B\_HUMAN

Immunogen A synthesized peptide derived from human UBE2B.

Immunogen Region Specificity Immunogen Sequence