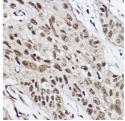

## Anti-UBE2B antibody (STJ11102688)

## **GENERAL INFORMATION**

Product Type Primary antibodies

Short Description Rabbit monoclonal antibody anti-UBE2B is suitable for use in Western Blot and Immunohistochemistry.

Applications WB, IHC Host/Source Rabbit

## **PRODUCT PROPERTIES**

Clonality Monoclonal

Clone ID

Concentration
Conjugation Unconjugated Purification Affinity purification Dilution Range WB 1:500-1:2000

IHC 1:50-1:200

Formulation PBS containing 0.02% Sodium Azide, 0.05% BSA, 50% Glycerol, pH7.3.

## **TARGET INFORMATION**

Gene ID 7320 Gene Symbol UBE2B

Uniprot ID UBE2B\_HUMAN

Immunogen A synthesized peptide derived from human UBE2B.

Immunogen Region Specificity Immunogen Sequence