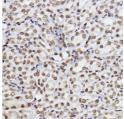

## Anti-UBE2B antibody (STJ11102688)

## **GENERAL INFORMATION**

Product Type Primary antibodies

Short Description Rabbit monoclonal antibody anti-UBE2B is suitable for use in Western Blot and Immunohistochemistry.

Applications WB, IHC Host/Source Rabbit

## **PRODUCT PROPERTIES**

Clonality Monoclonal

Clone ID

Concentration
Conjugation Unconjugated Purification Affinity purification Dilution Range WB 1:500-1:2000

IHC 1:50-1:200

Formulation PBS containing 0.02% Sodium Azide, 0.05% BSA, 50% Glycerol, pH7.3.

## **TARGET INFORMATION**

Gene ID 7320 Gene Symbol UBE2B

Uniprot ID UBE2B\_HUMAN

Immunogen A synthesized peptide derived from human UBE2B.

Immunogen Region Specificity Immunogen Sequence