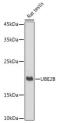

## Anti-UBE2B antibody (STJ11102688)

## **GENERAL INFORMATION**

Product Type Primary antibodies

Short Description Rabbit monoclonal antibody anti-UBE2B is suitable for use in Western Blot and Immunohistochemistry.

Applications WB, IHC Host/Source Rabbit

## **PRODUCT PROPERTIES**

Clonality Monoclonal

Clone ID

Concentration
Conjugation Unconjugated Purification Affinity purification Dilution Range WB 1:500-1:2000

IHC 1:50-1:200

Formulation PBS containing 0.02% Sodium Azide, 0.05% BSA, 50% Glycerol, pH7.3.

## **TARGET INFORMATION**

Gene ID 7320 Gene Symbol UBE2B

Uniprot ID UBE2B\_HUMAN

Immunogen A synthesized peptide derived from human UBE2B.

Immunogen Region Specificity Immunogen Sequence