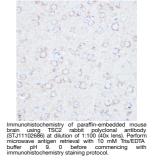

## **PRODUCT PROPERTIES**

Clonality Polyclonal Clone ID Concentration Conjugation Unconjugated Purification Affinity purification Dilution Range WB 1:200-1:500 IHC 1:50-1:100 IF 1:50-1:100 Formulation PBS containing 0.02% Sodium Azide, pH7.3. Isotype IgG Storage Instruction Store at 2-8°C