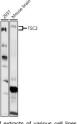

## TARGET INFORMATION

Gene ID 7249 Gene Symbol TSC2 Uniprot ID TSC2\_HUMAN Immunogen A synthetic peptide of human TSC2 Immunogen Region Specificity Immunogen Sequence

ly (STJ111 Blocking buffer FCL Basic Kit