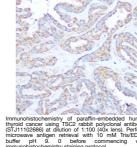

## **PRODUCT PROPERTIES**

Clonality Polyclonal Clone ID Concentration Conjugation Unconjugated Purification Affinity purification Dilution Range WB 1:200-1:500 IHC 1:50-1:100 IF 1:50-1:100 Formulation PBS containing 0.02% Sodium Azide, pH7.3. Isotype IgG Storage Instruction Store at 2-8°C