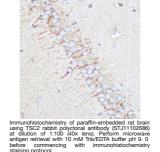

## **PRODUCT PROPERTIES**

Clonality Polyclonal Clone ID Concentration Conjugation Unconjugated Purification Affinity purification Dilution Range WB 1:200-1:500 IHC 1:50-1:100 IF 1:50-1:100 Formulation PBS containing 0.02% Sodium Azide, pH7.3. Isotype IgG Storage Instruction Store at 2-8°C