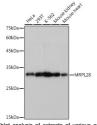

## Anti-MRPL28 antibody (STJ11102684)

## **GENERAL INFORMATION**

Product Type Primary antibodies

Short Description Rabbit monoclonal antibody anti-MRPL28 is suitable for use in Western Blot, Immunofluorescence and

Immunoprecipitation.

Applications WB, IF, IP Host/Source Rabbit

## **TARGET INFORMATION**

Gene ID 10573 Gene Symbol MRPL28 Uniprot ID RM28\_HUMAN

Immunogen A synthesized peptide derived from human MRPL28.

Immunogen Region Specificity Immunogen Sequence