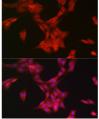

## Anti-MRPL28 antibody (STJ11102684)

## **GENERAL INFORMATION**

Product Type Primary antibodies

Short Description Rabbit monoclonal antibody anti-MRPL28 is suitable for use in Western Blot, Immunofluorescence and

Immunoprecipitation.

Applications WB, IF, IP Host/Source Rabbit