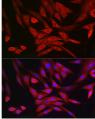

## Anti-MRPL28 antibody (STJ11102684)

## **GENERAL INFORMATION**

Product Type Primary antibodies

Short Description Rabbit monoclonal antibody anti-MRPL28 is suitable for use in Western Blot, Immunofluorescence and

Immunoprecipitation.

Applications WB, IF, IP Host/Source Rabbit