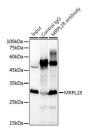

## Anti-MRPL28 antibody (STJ11102684)

## **GENERAL INFORMATION**

Product Type Primary antibodies

Short Description Rabbit monoclonal antibody anti-MRPL28 is suitable for use in Western Blot, Immunofluorescence and

Immunoprecipitation.

Applications WB, IF, IP Host/Source Rabbit

## **TARGET INFORMATION**

Gene ID 10573 Gene Symbol MRPL28 Uniprot ID RM28\_HUMAN

Immunogen A synthesized peptide derived from human MRPL28.

Immunogen Region Specificity Immunogen Sequence