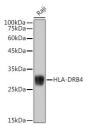

## **TARGET INFORMATION**

Gene ID 3126 Gene Symbol HLA-DRB4 Uniprot ID DRB4\_HUMAN

Immunogen A synthesized peptide derived from human HLA-DRB4. Immunogen Region Specificity Immunogen Sequence

15kDa—Lind analysis of extracts of Raji cells, using antibody (STJ11102682) at 1:1000 dilution. antibody: HRP Goat Anti-rabbit IgG (H+L) at antibody: HRP Goat Anti-rabbit IgG (H+L) at antibody: HRP Goat Anti-rabbit IgG.