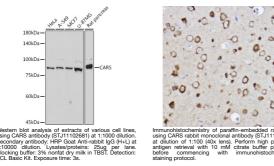

ARS antibody (STJ11102681) STJ11102681

## **GENERAL INFORMATION**

 Product Type
 Primary antibodies

 Short Description
 Rabbit monoclonal antibody anti-CARS is suitable for use in Western Blot and Immunohistochemistry.

 Applications
 WB, IHC

 Host/Source
 Rabbit

 Human, Rat
 Human, Rat

## **PRODUCT PROPERTIES**

 Clonality
 Monoclonal

 Clone ID
 Nonoclonal

 Concentration
 Nonoclonal

 Conjugation
 Uconjugated

 Purification
 Affinity purification

 Dilution Range
 WB 1:500-1:200

 Formulation
 PBS containing 0.02% Sodium Azide, 0.05% BSA, 50% Glycerol, pH7.3.

 Isotype
 IgG

 Storage Instruction
 Store in a freezer at-20°C and avoid freeze-thaw cycles.

## **TARGET INFORMATION**

Gene ID 833 Gene Symbol CARS1 Uniprot ID SYCC\_HUMAN Immunogen Region Specificity Immunogen Sequence



This product is suitable for in-vitro studies under the RESEARCH USE ONLY [RUO] licence. This product must not be used as for diagnostic or other medical purposes. St John's Laboratory Ltd, Knowledge Dock Business Centre, University Way, London, E16 2RD | Tel: 0208 223 3081