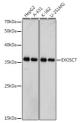

## Anti-EXOSC7 antibody (STJ11102679)

## **GENERAL INFORMATION**

Product Type Primary antibodies

Short Description Rabbit monoclonal antibody anti-EXOSC7 is suitable for use in Western Blot and Immunohistochemistry.

Applications WB, IHC Host/Source Rabbit Reactivity Human

## **PRODUCT PROPERTIES**

Clonality Monoclonal

Clone ID

Concentration
Conjugation Unconjugated Purification Affinity purification Dilution Range WB 1:500-1:2000 IHC 1:50-1:200

Formulation PBS containing 0.02% Sodium Azide, 0.05% BSA, 50% Glycerol, pH7.3.