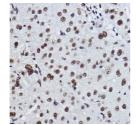

## Anti-EXOSC7 antibody (STJ11102679)

## **GENERAL INFORMATION**

Product Type Primary antibodies

Short Description Rabbit monoclonal antibody anti-EXOSC7 is suitable for use in Western Blot and Immunohistochemistry.

Applications WB, IHC Host/Source Rabbit Reactivity Human

## **PRODUCT PROPERTIES**

Clonality Monoclonal

Clone ID

Concentration
Conjugation Unconjugated Purification Affinity purification Dilution Range WB 1:500-1:2000 IHC 1:50-1:200

Formulation PBS containing 0.02% Sodium Azide, 0.05% BSA, 50% Glycerol, pH7.3.