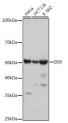

## **GENERAL INFORMATION**

Product Type Primary antibodies

Short Description Rabbit monoclonal antibody anti-DEK is suitable for use in Western Blot, Immunohistochemistry and Immunofluorescence.

Applications WB, IHC, IF Host/Source Rabbit Reactivity Human, Rat

## **PRODUCT PROPERTIES**

Clonality Monoclonal

Clone ID

Concentration
Conjugation Unconjugated

Purification Affinity purification Dilution Range WB 1:500-1:2000

IHC 1:50-1:200 IF 1:50-1:200

Formulation PBS containing 0.02% Sodium Azide, 0.05% BSA, 50% Glycerol, pH7.3.