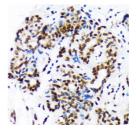

## **TARGET INFORMATION**

Gene ID 7913 Gene Symbol DEK

Uniprot ID DEK\_HUMAN

Immunogen A synthesized peptide derived from human DEK

Immunogen Region Specificity Immunogen Sequence

Immunohistochemistry of paraffin-embedded rat lung using DEK rabbit monoclonal antibody (STJ11102678) at dilution of 1:100 (40x lens).