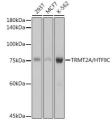

## **TARGET INFORMATION**

Gene ID 27037
Gene Symbol TRMT2A
Uniprot ID TRM2A\_HUMAN

Immunogen A synthesized peptide derived from human TRMT2A/HTF9C.

Immunogen Region Specificity Immunogen Sequence

Western blot analysis of extracts of various cell lines using TRMT2A/HTP9C antibody (STJ11102678 at 1.1000 dilution. Secondary antibody: HRP Goat Antirabbit IgG (H-L) at 1.1000 dilution. Lysates/profits 25ug per lane. Blocking buffer: 3% nonfat dry milk in TRST and the profit of th