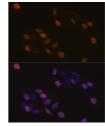

## Anti-KIFC1 antibody (STJ11102673)

## **GENERAL INFORMATION**

Product Type Primary antibodies

Short Description Rabbit monoclonal antibody anti-KIFC1 is suitable for use in Western Blot, Immunohistochemistry and

Immunofluorescence.

Applications WB, IHC, IF Host/Source Rabbit Reactivity Human, Mouse