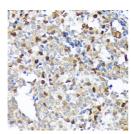

## Anti-KIFC1 antibody (STJ11102673)

## **GENERAL INFORMATION**

Product Type Primary antibodies

Short Description Rabbit monoclonal antibody anti-KIFC1 is suitable for use in Western Blot, Immunohistochemistry and

Immunofluorescence.

Applications WB, IHC, IF Host/Source Rabbit Reactivity Human, Mouse