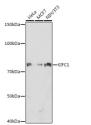

## Anti-KIFC1 antibody (STJ11102673)

## **GENERAL INFORMATION**

Product Type Primary antibodies

Short Description Rabbit monoclonal antibody anti-KIFC1 is suitable for use in Western Blot, Immunohistochemistry and

Immunofluorescence.

Applications WB, IHC, IF Host/Source Rabbit Reactivity Human, Mouse

## **PRODUCT PROPERTIES**

Clonality Monoclonal

Clone ID Concentration

Conjugation Unconjugated Purification Affinity purification Dilution Range WB 1:500-1:2000

IHC 1:50-1:200 IF 1:50-1:200

Formulation PBS containing 0.02% Sodium Azide, 0.05% BSA, 50% Glycerol, pH7.3.