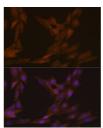

## Anti-KIFC1 antibody (STJ11102673)

## **GENERAL INFORMATION**

Product Type Primary antibodies

Short Description Rabbit monoclonal antibody anti-KIFC1 is suitable for use in Western Blot, Immunohistochemistry and

Immunofluorescence.

Applications WB, IHC, IF Host/Source Rabbit Reactivity Human, Mouse