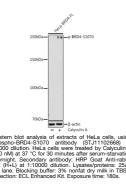

## Anti-Phospho-Phospho-BRD4-S1070-S1070 antibody (STJ11102668) STJ11102668

## **GENERAL INFORMATION**

 Product Type
 Primary antibodies

 Short Description
 Rabbit polyclonal antibody anti-Phospho-BRD4-S1070 is suitable for use in Western Blot.

 Applications
 WB

 Host/Source
 Rabbit

 Reactivity
 Human

## **PRODUCT PROPERTIES**

## **TARGET INFORMATION**

Gene ID 23476 Gene Symbol BRD4 Uniprot ID BRD4\_HUMAN Immunogen Region Specificity Immunogen Sequence

Gene Symbol BRD4
 Uniprot ID BRD4\_HUMAN
 Immunogen A phospho synthetic peptide corresponding to residues surrounding S1070 of Human Phospho-BRD4-S1070.
 ogen Region
 Specificity



This product is suitable for in-vitro studies under the RESEARCH USE ONLY [RUO] licence. This product must not be used as for diagnostic or other medical purposes. St John's Laboratory Ltd, Knowledge Dock Business Centre, University Way, London, E16 2RD | Tel: 0208 223 3081