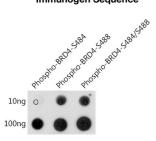

Immunogen Region Specificity Immunogen Sequence

Dot-blot analysis of all sorts of peptides using Phospho-BRD4-S484/S488 antibody (STJ11102664) at 1:1000 dilution.