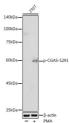

dy (STJ11102663)

## **GENERAL INFORMATION**

Product Type Primary antibodies

Short Description Rabbit polyclonal antibody anti-Phospho-CGAS-S291 is suitable for use in Western Blot.

Applications WB Host/Source Rabbit Reactivity Human, Mouse

## **PRODUCT PROPERTIES**

Clonality Polyclonal

Clone ID

Concentration

Conjugation Unconjugated Purification Affinity purification Dilution Range WB 1:500-1:2000

Formulation PBS containing 0.02% Sodium Azide, 50% Glycerol, pH7.3.

Isotype IgG

Storage Instruction Store in a freezer at-20°C and avoid freeze-thaw cycles.

## **TARGET INFORMATION**

Gene ID 214763 Gene Symbol Cgas Uniprot ID CGAS\_MOUSE

Immunogen Region Specificity Immunogen Sequence

Immunogen A phospho synthetic peptide corresponding to residues surrounding S291 of Mouse CGAS.