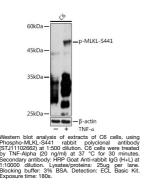

1102662) STJ11102662

## **GENERAL INFORMATION**

 Product Type
 Primary antibodies

 Short Description
 Rabbit polyclonal antibody anti-Phospho-MLKL-S441 is suitable for use in Western Blot.

 Applications
 WB

 Host/Source
 Rabbit

 Reactivity
 Human, Rat

## **PRODUCT PROPERTIES**

 
 Clonality Clone ID
 Polyclonal

 Concentration

 Conjugation
 Unconjugated

 Purification
 Affinity purification

 Dilution Range
 WB 1:500-1:2000

 Formulation
 PBS containing 0.02% Sodium Azide, 50% Glycerol, pH7.3. Isotype

 Isotype
 IgG

## **TARGET INFORMATION**

 Gene ID
 74568

 Gene Symbol
 Mikl

 Uniprot ID
 MLKL\_MOUSE

 Immunogen
 A phospho synthetic peptide corresponding to residues surrounding S441 of Mouse MLKL.

 Immunogen Region
 Specificity

 Immunogen Sequence
 Vertice of the second sec



This product is suitable for in-vitro studies under the RESEARCH USE ONLY [RUO] licence. This product must not be used as for diagnostic or other medical purposes. St John's Laboratory Ltd, Knowledge Dock Business Centre, University Way, London, E16 2RD | Tel: 0208 223 3081