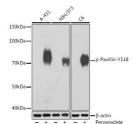

## Anti-Phospho-PXN-Y118 antibody [ARC1696] (STJ11102648)

## **GENERAL INFORMATION**

Product Type Primary antibodies

Short Description Rabbit monoclonal antibody anti-Phospho-Paxillin-Y118 is suitable for use in Western Blot.

Applications WB Host/Source Rabbit

Reactivity Human, Mouse, Rat