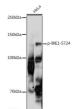

Western blot analysis of extracts of HeLa cells, using Phospho-IRE1-S724 antibody (STJ11102640) at 1:004 blots of 104 blots of 104 blots of 105 blot