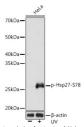

**GENERAL INFORMATION**

Product Type Primary antibodies

Short Description Rabbit monoclonal antibody anti-Phospho-Hsp27-S78 is suitable for use in Western Blot.

Applications WB Host/Source Rabbit Reactivity Human, Mouse

## **PRODUCT PROPERTIES**

Clonality Monoclonal Clone ID ARC1577

Concentration

Conjugation Unconjugated Purification Affinity purification Dilution Range WB 1:500-1:2000

Formulation PBS containing 0.02% Sodium Azide, 0.05% BSA, 50% Glycerol, pH7.3.

**Isotype** IgG

Storage Instruction Store in a freezer at-20°C and avoid freeze-thaw cycles.

## **TARGET INFORMATION**

Immunogen Sequence

Gene ID 3315 Gene Symbol HSPB1 Uniprot ID HSPB1\_HUMAN

Specificity

Immunogen A phospho specific peptide corresponding to residues surrounding S78 of human Hsp27 Immunogen Region



on. Lysates/proteins: 25ug per lane. r: 3% BSA. Detection: ECL Basic Kit