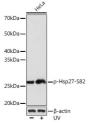

## Anti-Phospho-HSPB1-S82 antibody [ARC1576] (STJ11102611)

## **GENERAL INFORMATION**

Product Type Primary antibodies

Short Description Rabbit monoclonal antibody anti-Phospho-Hsp27-S82 is suitable for use in Western Blot.

Applications WB Host/Source Rabbit

Reactivity Human, Mouse, Rat