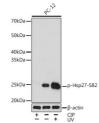

## Anti-Phospho-HSPB1-S82 antibody [ARC1576] (STJ11102611)

## **GENERAL INFORMATION**

Product Type Primary antibodies

Short Description Rabbit monoclonal antibody anti-Phospho-Hsp27-S82 is suitable for use in Western Blot.

Applications WB Host/Source Rabbit

Reactivity Human, Mouse, Rat