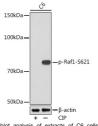

FORMATION**

Product Type Primary antibodies

Short Description Rabbit monoclonal antibody anti-Phospho-Raf1-S621 is suitable for use in Western Blot.

Applications WB Host/Source Rabbit Reactivity Human, Rat

## **PRODUCT PROPERTIES**

Clonality Monoclonal Clone ID ARC1556

Concentration

Conjugation Unconjugated Purification Affinity purification **Dilution Range** WB 1:500-1:2000

Formulation PBS containing 0.02% Sodium Azide, 0.05% BSA, 50% Glycerol, pH7.3.

**Isotype** IgG

Storage Instruction Store in a freezer at-20°C and avoid freeze-thaw cycles.

## **TARGET INFORMATION**

Gene ID 5894 Gene Symbol RAF1

Uniprot ID RAF1\_HUMAN

Immunogen A phospho specific peptide corresponding to residues surrounding S621 of human Phospho-Raf1-S621 Immunogen Region Specificity Immunogen Sequence



ysates/proteins: 25ug per lane. Blo BSA. Detection: ECL Basic Kit. Exp