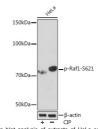

oclonal antibody anti-Phospho-Raf1-S621 is suitable for use in Western Blot.

Applications WB Host/Source Rabbit Reactivity Human, Rat

## **PRODUCT PROPERTIES**

Clonality Monoclonal Clone ID ARC1556

Concentration

Conjugation Unconjugated Purification Affinity purification **Dilution Range** WB 1:500-1:2000

Formulation PBS containing 0.02% Sodium Azide, 0.05% BSA, 50% Glycerol, pH7.3.

**Isotype** IgG

Storage Instruction Store in a freezer at-20°C and avoid freeze-thaw cycles.

## **TARGET INFORMATION**

Gene ID 5894 Gene Symbol RAF1

Uniprot ID RAF1\_HUMAN

Immunogen A phospho specific peptide corresponding to residues surrounding S621 of human Phospho-Raf1-S621 Immunogen Region Specificity Immunogen Sequence



ysates/proteins: 25ug per lane. Blo BSA. Detection: ECL Basic Kit. Exp