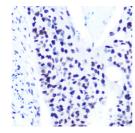

ophageal cancer using Phospho-STAT1-S727 rabbit opnoclonal antibody (STJ11102589) at dilution of 1:100