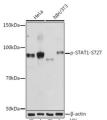

## Anti-Phospho-STAT1-S727 antibody [ARC1544] (STJ11102589)

## **GENERAL INFORMATION**

Product Type Primary antibodies

Short Description Rabbit monoclonal antibody anti-Phospho-STAT1-S727 is suitable for use in Western Blot and Immunohistochemistry.

Applications WB, IHC Host/Source Rabbit

## **PRODUCT PROPERTIES**

Clonality Monoclonal Clone ID ARC1544

Concentration

Conjugation Unconjugated Purification Affinity purification Dilution Range WB 1:500-1:2000

IHC 1:50-1:200

Formulation PBS containing 0.02% Sodium Azide, 0.05% BSA, 50% Glycerol, pH7.3.