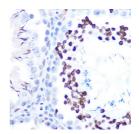

ophageal cancer using Phospho-STAT1-S727 rabbit opnoclonal antibody (STJ11102589) at dilution of 1:100