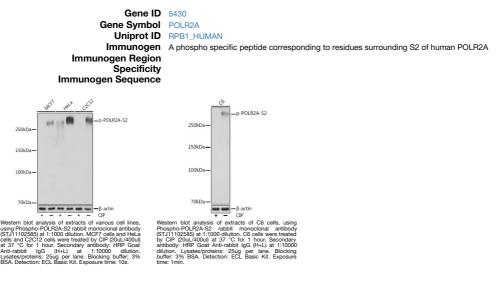

## Anti-Phospho-POLR2A-S2 antibody [ARC1540] (STJ11102585) STJ11102585

## **GENERAL INFORMATION**

 Product Type
 Primary antibodies

 Short Description
 Rabbit monoclonal antibody anti-Phospho-POLR2A-S2 is suitable for use in Western Blot.

 Applications
 WB

 Host/Source
 Rabbit

 Reactivity
 Human, Mouse, Rat

## **PRODUCT PROPERTIES**

 Clonality
 Monoclonal

 Clone ID
 ARC1540

 Concentration
 Unconjugated

 Purification
 MB 1:500-1:2000

 Formulation
 PBS containing 0.02% Sodium Azide, 0.05% BSA, 50% Glycerol, pH7.3.

 Isotype
 IgG

 Storage Instruction
 Store in a freezer at-20°C and avoid freeze-thaw cycles.

## **TARGET INFORMATION**



This product is suitable for in-vitro studies under the RESEARCH USE ONLY [RUO] licence. This product must not be used as for diagnostic or other medical purposes. St John's Laboratory Ltd, Knowledge Dock Business Centre, University Way, London, E16 2RD | Tel: 0208 223 3081