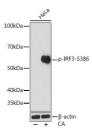

## Anti-Phospho-IRF3-S386 antibody [ARC1539] (STJ11102584)

## **GENERAL INFORMATION**

Product Type Primary antibodies

Short Description Rabbit monoclonal antibody anti-Phospho-IRF3-S386 is suitable for use in Western Blot.

Applications WB Host/Source Rabbit Reactivity Human

## **PRODUCT PROPERTIES**

Clonality Monoclonal Clone ID ARC1539

Concentration

Conjugation Unconjugated Purification Affinity purification Dilution Range WB 1:500-1:2000

Formulation PBS containing 0.02% Sodium Azide, 0.05% BSA, 50% Glycerol, pH7.3.