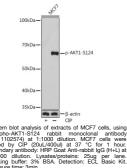

## Anti-Phospho-AKT1-S124 antibody [ARC1526] (STJ11102574) STJ11102574

## **GENERAL INFORMATION**

 Product Type
 Primary antibodies

 Short Description
 Rabbit monoclonal antibody anti-Phospho-AKT1-S124 is suitable for use in Western Blot.

 Applications
 WB

 Host/Source
 Rabbit

 Human

## **PRODUCT PROPERTIES**

 Clonality
 Monoclonal

 Clone ID
 ARC1526

 Concentration
 Unconjugated

 Purification
 MB 1:500-1:2000

 Formulation
 PBS containing 0.02% Sodium Azide, 0.05% BSA, 50% Glycerol, pH7.3.

 Isotype
 IgG

 Storage Instruction
 Store in a freezer at-20°C and avoid freeze-thaw cycles.

## **TARGET INFORMATION**





This product is suitable for in-vitro studies under the RESEARCH USE ONLY [RUO] licence. This product must not be used as for diagnostic or other medical purposes. St John's Laboratory Ltd, Knowledge Dock Business Centre, University Way, London, E16 2RD | Tel: 0208 223 3081