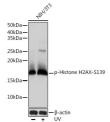

t monoclonal antibody anti-Phospho-Histone H2AX-S139 is suitable for use in Western Blot, Immunohistochemistry and

Immunofluorescence.

Applications WB, IHC, IF Host/Source Rabbit

Reactivity Human, Mouse, Rat

## **PRODUCT PROPERTIES**

Clonality Monoclonal Clone ID ARC0110

Concentration

Conjugation Unconjugated Purification Affinity purification Dilution Range WB 1:500-1:2000 IHC 1:50-1:200

IF 1:50-1:200

Formulation PBS containing 0.02% Sodium Azide, 0.05% BSA, 50% Glycerol, pH7.3.

Isotype IgG

Storage

Store in a freezer at-20°C and avoid freeze-thaw cycles. Instruction

## **TARGET INFORMATION**

Gene ID 3014 Gene Symbol H2AX

Uniprot ID H2AX\_HUMAN

Immunogen Region Specificity Immunogen Sequence

Immunogen A synthesized peptide derived from human Phospho-Histone H2A.X (S139).



cells were 5-30 minu abbit IgG ( 25ug per : ECL Bas