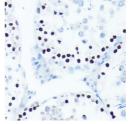

uitable for use in Western Blot, Immunohistochemistry and

Immunofluorescence.

Applications WB, IHC, IF Host/Source Rabbit

Reactivity Human, Mouse, Rat

## **PRODUCT PROPERTIES**

Clonality Monoclonal Clone ID ARC0110

Concentration

Conjugation Unconjugated Purification Affinity purification Dilution Range WB 1:500-1:2000 IHC 1:50-1:200

IF 1:50-1:200

Formulation PBS containing 0.02% Sodium Azide, 0.05% BSA, 50% Glycerol, pH7.3.

Isotype IgG

Storage

Store in a freezer at-20°C and avoid freeze-thaw cycles. Instruction

## **TARGET INFORMATION**

Gene ID 3014 Gene Symbol H2AX

Uniprot ID H2AX\_HUMAN

Immunogen Region Specificity Immunogen Sequence

Immunogen A synthesized peptide derived from human Phospho-Histone H2A.X (S139).



cells were 5-30 minu abbit IgG ( 25ug per : ECL Bas