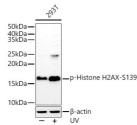

suitable for use in Western Blot, Immunohistochemistry and

Immunofluorescence.

Applications WB, IHC, IF Host/Source Rabbit

Reactivity Human, Mouse, Rat

## **PRODUCT PROPERTIES**

Clonality Monoclonal Clone ID ARC0110

Concentration

Conjugation Unconjugated Purification Affinity purification Dilution Range WB 1:500-1:2000 IHC 1:50-1:200

IF 1:50-1:200

Formulation PBS containing 0.02% Sodium Azide, 0.05% BSA, 50% Glycerol, pH7.3.

Isotype IgG

Storage

Store in a freezer at-20°C and avoid freeze-thaw cycles. Instruction

## **TARGET INFORMATION**

Gene ID 3014 Gene Symbol H2AX

Uniprot ID H2AX\_HUMAN

Immunogen Region Specificity Immunogen Sequence

Immunogen A synthesized peptide derived from human Phospho-Histone H2A.X (S139).



cells were 5-30 minu abbit IgG ( 25ug per : ECL Bas