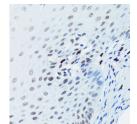

table for use in Western Blot, Immunohistochemistry and

Immunofluorescence.

Applications WB, IHC, IF Host/Source Rabbit

Reactivity Human, Mouse, Rat

## **PRODUCT PROPERTIES**

Clonality Monoclonal Clone ID ARC0110

Concentration

Conjugation Unconjugated Purification Affinity purification Dilution Range WB 1:500-1:2000 IHC 1:50-1:200

IF 1:50-1:200

Formulation PBS containing 0.02% Sodium Azide, 0.05% BSA, 50% Glycerol, pH7.3.

Isotype IgG

Storage

Store in a freezer at-20°C and avoid freeze-thaw cycles. Instruction

## **TARGET INFORMATION**

Gene ID 3014 Gene Symbol H2AX

Uniprot ID H2AX\_HUMAN

Immunogen Region Specificity Immunogen Sequence

Immunogen A synthesized peptide derived from human Phospho-Histone H2A.X (S139).



cells were 5-30 minu abbit IgG ( 25ug per : ECL Bas