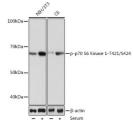

## Anti-Phospho-RPS6KB1-T421/S424 antibody [ARC0107] (STJ11102558)

## **TARGET INFORMATION**

Gene ID 6198 Gene Symbol RPS6KB1 Uniprot ID KS6B1\_HUMAN

Immunogen Region Specificity Immunogen Sequence

Immunogen A synthesized peptide derived from human Phospho-S6K1 (T421 + S424).