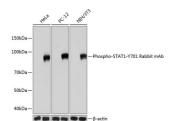

## Anti-Phospho-STAT1-Y701 antibody [ARC0049] (STJ11102552)

## **GENERAL INFORMATION**

Product Type Primary antibodies

Short Description Rabbit monoclonal antibody anti-Phospho-STAT1-Y701 is suitable for use in Western Blot.

Applications WB Host/Source Rabbit

Reactivity Human, Mouse, Rat