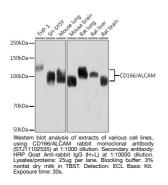

## **GENERAL INFORMATION**

Applications WB Host/Source Rabbit Reactivity Human, Mouse, Rat

Product Type Primary antibodies Short Description Rabbit monoclonal antibody anti-CD166 is suitable for use in Western Blot.

## **PRODUCT PROPERTIES**

Clonality Monoclonal Clone ID ARC1720 Concentration Conjugation Unconjugated Purification Affinity purification Dilution Range WB 1:500-1:2000 Formulation PBS containing 0.02% Sodium Azide, 0.05% BSA, 50% Glycerol, pH7.3. Isotype IgG Storage Instruction Store in a freezer at-20°C and avoid freeze-thaw cycles.