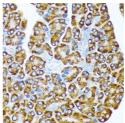

## Anti-EIF2A antibody [ARC1712] (STJ11102530)

## **GENERAL INFORMATION**

Product Type Primary antibodies

Short Description Rabbit monoclonal antibody anti-elF2A is suitable for use in Western Blot and Immunohistochemistry.

Applications WB, IHC Host/Source Rabbit