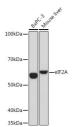

## Anti-EIF2A antibody [ARC1712] (STJ11102530)

## **GENERAL INFORMATION**

Product Type Primary antibodies

Short Description Rabbit monoclonal antibody anti-elF2A is suitable for use in Western Blot and Immunohistochemistry.

Applications WB, IHC Host/Source Rabbit