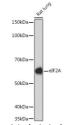

## Anti-EIF2A antibody [ARC1712] (STJ11102530)

## **GENERAL INFORMATION**

Product Type Primary antibodies

Short Description Rabbit monoclonal antibody anti-elF2A is suitable for use in Western Blot and Immunohistochemistry.

Applications WB, IHC Host/Source Rabbit