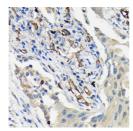

## **GENERAL INFORMATION**

Product Type Primary antibodies

Short Description Rabbit monoclonal antibody anti-CD146 is suitable for use in Western Blot and Immunohistochemistry.

Applications WB, IHC Host/Source Rabbit

## **PRODUCT PROPERTIES**

Clonality Monoclonal Clone ID ARC1708

Concentration

Conjugation Unconjugated Purification Affinity purification Dilution Range WB 1:500-1:2000

IHC 1:50-1:200

Formulation PBS containing 0.02% Sodium Azide, 0.05% BSA, 50% Glycerol, pH7.3.