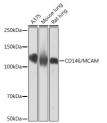

## **GENERAL INFORMATION**

Product Type Primary antibodies

Short Description Rabbit monoclonal antibody anti-CD146 is suitable for use in Western Blot and Immunohistochemistry.

Applications WB, IHC Host/Source Rabbit

## **PRODUCT PROPERTIES**

Clonality Monoclonal Clone ID ARC1708

Concentration

Conjugation Unconjugated Purification Affinity purification Dilution Range WB 1:500-1:2000

IHC 1:50-1:200

Formulation PBS containing 0.02% Sodium Azide, 0.05% BSA, 50% Glycerol, pH7.3.

## **TARGET INFORMATION**

Gene ID 4162 Gene Symbol MCAM

Uniprot ID MUC18\_HUMAN

Immunogen Region Specificity Immunogen Sequence

Immunogen A synthesized peptide derived from human CD146/MCAM

analysis of 600ug extracts of ing 3ug CD146/MCAM antibody