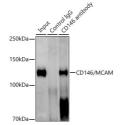

## **GENERAL INFORMATION**

Product Type Primary antibodies

Short Description Rabbit monoclonal antibody anti-CD146 is suitable for use in Western Blot and Immunohistochemistry.

Applications WB, IHC Host/Source Rabbit

## **PRODUCT PROPERTIES**

Clonality Monoclonal Clone ID ARC1708

Concentration

Conjugation Unconjugated Purification Affinity purification Dilution Range WB 1:500-1:2000

IHC 1:50-1:200

Formulation PBS containing 0.02% Sodium Azide, 0.05% BSA, 50% Glycerol, pH7.3.

## **TARGET INFORMATION**

Gene ID 4162 Gene Symbol MCAM

Uniprot ID MUC18\_HUMAN

Immunogen Region Specificity Immunogen Sequence

Immunogen A synthesized peptide derived from human CD146/MCAM

analysis of 600ug extracts of ing 3ug CD146/MCAM antibody