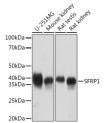

## **GENERAL INFORMATION**

Product Type Primary antibodies

**Short Description** Rabbit monoclonal antibody anti-SFRP1 is suitable for use in Western Blot.

Applications WB Host/Source Rabbit

Reactivity Human, Mouse, Rat

## **PRODUCT PROPERTIES**

Clonality Monoclonal Clone ID ARC1683

Concentration

Conjugation Unconjugated Purification Affinity purification Dilution Range WB 1:500-1:2000

Formulation PBS containing 0.02% Sodium Azide, 0.05% BSA, 50% Glycerol, pH7.3.