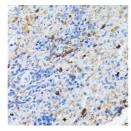

## **TARGET INFORMATION**

Gene ID 84433 Gene Symbol CARD11 Uniprot ID CAR11\_HUMAN

**Immunogen** A synthesized peptide derived from human CARD11

Immunogen Region Specificity Immunogen Sequence

using CARD11 rabbit monoclonal (STJ11102516) at dilution of 1:100 (40x lens)