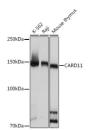

## Anti-CARD11 antibody [ARC1680] (STJ11102516)

## **PRODUCT PROPERTIES**

Clonality Monoclonal Clone ID ARC1680

Concentration

Conjugation Unconjugated Purification Affinity purification
Dilution Range WB 1:500-1:2000

IHC 1:50-1:200 IF 1:50-1:200

Formulation PBS containing 0.02% Sodium Azide, 0.05% BSA, 50% Glycerol, pH7.3.